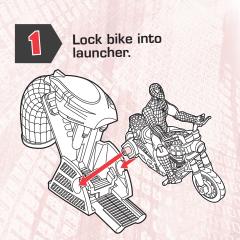

## SPIDER-MAN.S

AGES 4+ 69226/69129 Asst.

Hair entanglement may result if child's hair comes in contact with moving parts of toy. Adult supervision is required.

Holding the launcher and bike near the floor, tilt the launcher back so that the front wheel of the bike is slightly elevated.