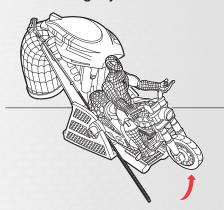

The bike can be launched

Lower both wheels of the bike to the floor.

The bike will launch and race away!

For better performance: Give the launcher a slight push forward as you launch!

Not suitable for children under 3 years because of small parts — choking hazard.