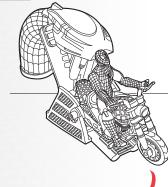

## SPIDER-MAN.S

AGES 4+ 69226/69129 Asst.

Hair entanglement may result if child's hair comes in contact with moving parts of toy. Adult supervision is required.

Holding the launcher and bike near the floor, tilt the launcher back so that the front wheel of the bike is slightly elevated.

The bike can be launched

Lower both wheels of the bike to the floor.

The bike will launch and race away!

For better performance: Give the launcher a slight push forward as you launch!

Not suitable for children under 3 years because of small parts — choking hazard.