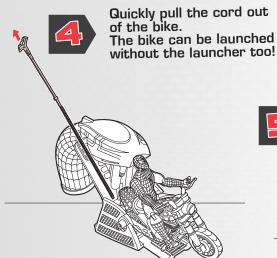

The bike can be launched

Lower both wheels of the bike to the floor.

The bike will launch and race away!

For better performance: Give the launcher a slight push forward as you launch!

Not suitable for children under 3 years because of small parts — choking hazard.