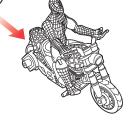

## SPIDER-MAN.S

AGES 4+ 69226/69129 Asst.

Hair entanglement may result if child's hair comes in contact with moving parts of toy. Adult supervision is required.

Holding the launcher and bike near the floor, tilt the launcher back so that the front wheel of the bike is slightly elevated.

The bike can be launched

Lower both wheels of the bike to the floor.

The bike will launch and race away!

For better performance: Give the launcher a slight push forward as you launch!

Not suitable for children under 3 years because of small parts — choking hazard.