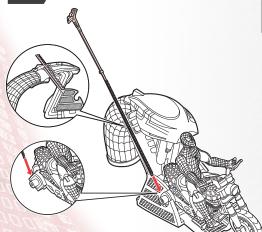

## SPIDER-MAN.S

AGES 4+ 69226/69129 Asst.

Hair entanglement may result if child's hair comes in contact with moving parts of toy. Adult supervision is required.

Holding the launcher and bike near the floor, tilt the launcher back so that the front wheel of the bike is slightly elevated.